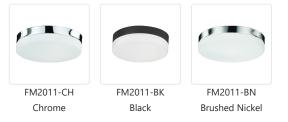

## DESCRIPTION

Single LED flush mount ceiling fixture with round white opal glass. Metal details in black, brushed nickel or chrome finish, and is equipped with our powerful 120V AC LED technology

19054 28TH AVENUE SURREY - BC V3Z 6M3 CANADA COMMENT