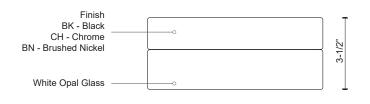

## SPECIFICATION DETAILS

\* For custom options, consult factory for details.

| Fixture Dimensions D11" x H3-1/2"   Light Source LED   Wattage 15W   Total Lumens 1300lm   Delivered Lumens BN-1023lm; CH-948lm; |        |
|----------------------------------------------------------------------------------------------------------------------------------|--------|
| Wattage 15W   Total Lumens 1300Im                                                                                                |        |
| Total Lumens 1300lm                                                                                                              |        |
|                                                                                                                                  |        |
| Delivered Lumens BN-1023lm: CH-948lm:                                                                                            |        |
|                                                                                                                                  |        |
| Voltage 120V                                                                                                                     |        |
| Color Temperature 3000K                                                                                                          |        |
| <b>CRI (Ra)</b> >90                                                                                                              |        |
| Optional Color Temps 2700K - 5000K Available, Minimum Order Quant<br>Apply                                                       | tities |
| LED Rated Life 50,000 hours                                                                                                      |        |
| Dimming 100% - 10%, ELV Dimmer (Not Included)                                                                                    |        |
| Glass Details White Opal Glass                                                                                                   |        |
| Location Dry                                                                                                                     |        |
| Warranty 5 Years                                                                                                                 |        |

## DESCRIPTION

Single LED flush mount ceiling fixture with round white opal glass. Metal details in black, brushed nickel or chrome finish, and is equipped with our powerful 120V AC LED technology

19054 28TH AVENUE SURREY - BC V3Z 6M3 CANADA COMMENT