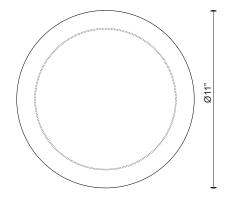

## SPECIFICATION DETAILS

\* For custom options, consult factory for details.

| Fixture Dimensions D11" x H3-1/2"   Light Source LED   Wattage 15W   Total Lumens 1300lm   Delivered Lumens BN-1023lm; CH-948lm; |        |
|----------------------------------------------------------------------------------------------------------------------------------|--------|
| Wattage 15W   Total Lumens 1300Im                                                                                                |        |
| Total Lumens 1300lm                                                                                                              |        |
|                                                                                                                                  |        |
| Delivered Lumens BN-1023lm: CH-948lm:                                                                                            |        |
|                                                                                                                                  |        |
| Voltage 120V                                                                                                                     |        |
| Color Temperature 3000K                                                                                                          |        |
| <b>CRI (Ra)</b> >90                                                                                                              |        |
| Optional Color Temps 2700K - 5000K Available, Minimum Order Quant<br>Apply                                                       | tities |
| LED Rated Life 50,000 hours                                                                                                      |        |
| Dimming 100% - 10%, ELV Dimmer (Not Included)                                                                                    |        |
| Glass Details White Opal Glass                                                                                                   |        |
| Location Dry                                                                                                                     |        |
| Warranty 5 Years                                                                                                                 |        |